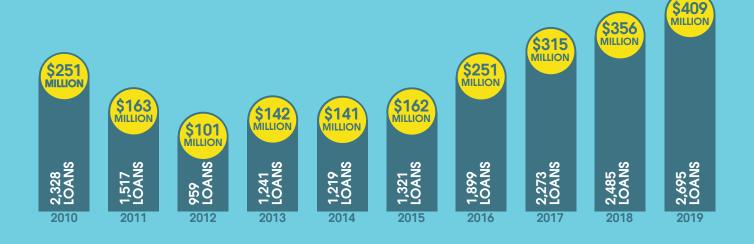

For the last five years volume has increased and 2019 was no exception. SDHDA was able to securitize eight percent more mortgage loans in FY 2019 than in FY 2018.

How does SDHDA continue to appeal to homebuyers? The answer resides in SDHDA's willingness to accept change and be proactive with its offerings. In August 2018, SDHDA announced the Fixed Rate Plus Loan program would switch from a gift to a zero percent second mortgage due-on-sale. This change allowed SDHDA to lower interest rates, while still providing downpayment funds of three percent of the loan amount.

#### **Amount Loaned**

\$409 Million 2,695 Loans

\$84,846,563 | 524 Loans **Grants for Grads** 

\$67,833,080 | 384 Loans Repeat Homebuyer

\$75,057,254 | 522 Loans Mortgage Credit Certificate

1,247 Clients | \$268,290 Housing Counseling