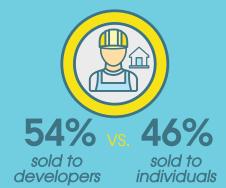

#### **Homeowner Stats**

Of the 46% sold to individuals

47% Moved from a Rental

**21%** Previously Lived with Relatives

**15%** Moved from a Dilapidated or Larger House

17% Other

70% Used Conventional Financing