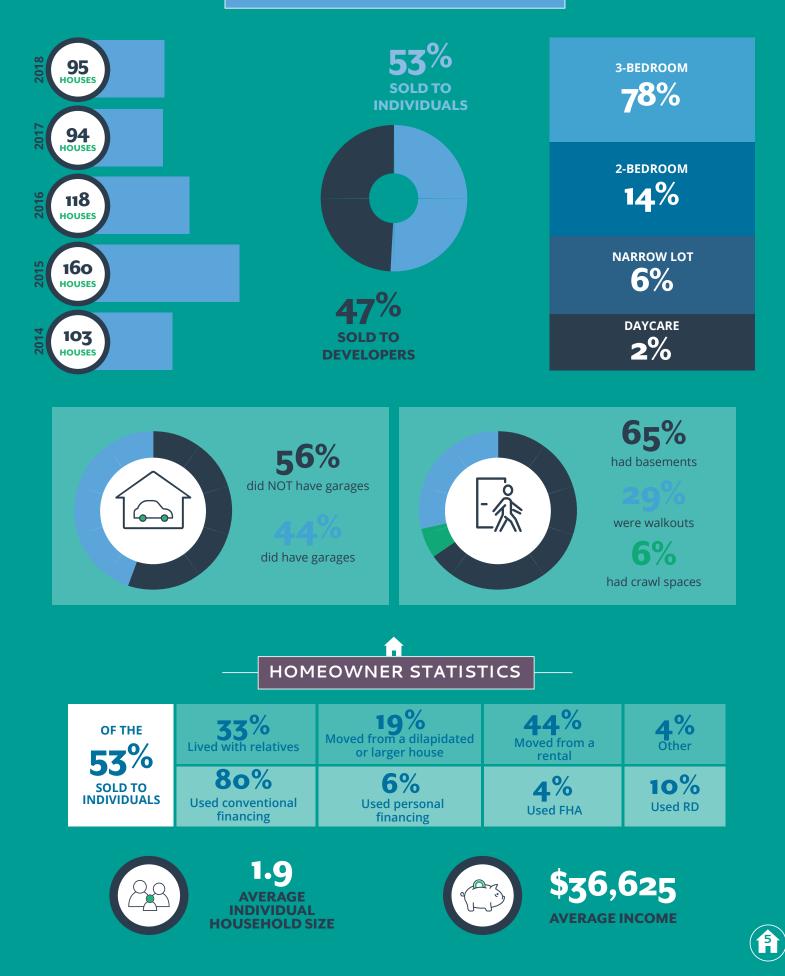

at assist low and moderate-income South Dakotans. Low interest rates, closing cost and downpayment assistance, Mortgage Credit Certificates, grants for recent graduates and home improvement loans are all part of SDHDA's funding options.







### HOMEBUYER STATISTICS



# GOVERNOR'S HOUSE PROGRAM

For those with smaller incomes looking to secure housing in South Dakota, the Governor's House Program offers pre-built, energy-efficient, affordable homes for income-qualified South Dakotans. Young families just getting their start or elderly couples looking to downsize can have homeownership in their future with this program.



### INMATE TRAINING PROGRAM STATISTICS



**19.8** Average number of hours worked per week

117,648

Total number of

hours worked



### GOVERNOR'S HOUSE STATISTICS



# RENTAL HOUSING DEVELOPMENT PROGRAMS

Development of new housing and rehabilitation of existing housing is vital in meeting the demand for affordable housing statewide. SDHDA administers a number of programs to encourage and assist in the development of housing options – affordable for a variety of incomes, whether they are moderate or low.







58 CLIENTS | \$475,868

**HOMEOWNER REHAB** 







| DEVELOPMENT NAME                                                                                 | LOCATION                | TOTAL<br>ASSISTED | AMOUNT<br>ALLOCATED | FUNDING<br>SOURCES | SUMMARY           |
|--------------------------------------------------------------------------------------------------|-------------------------|-------------------|---------------------|-----------------