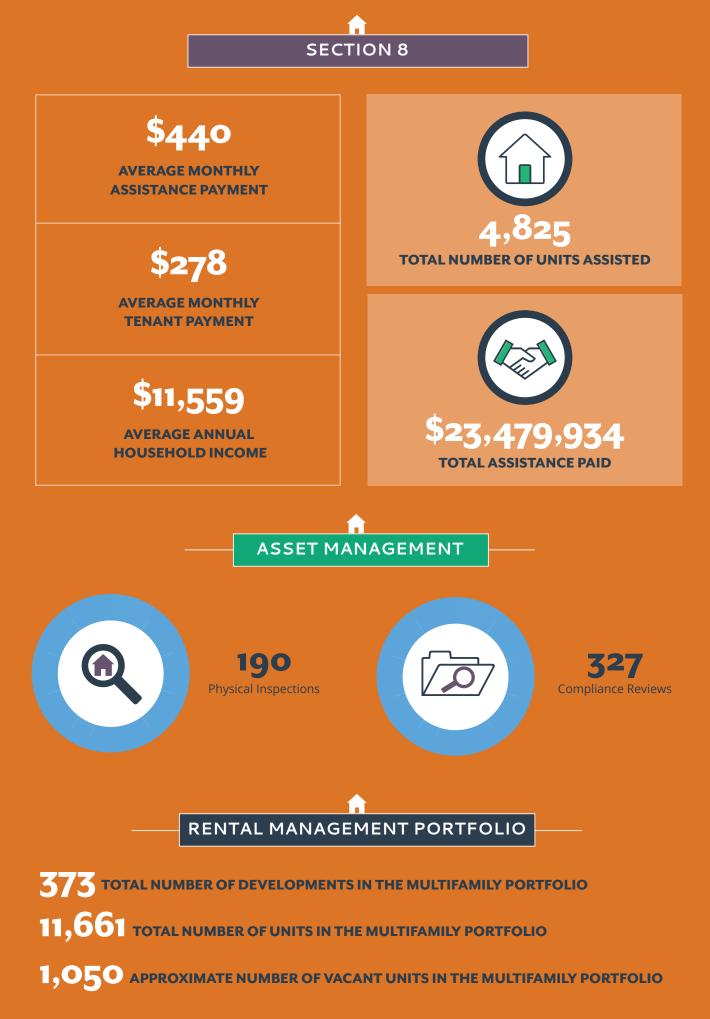

# RENTAL HOUSING MANAGEMENT PROGRAMS

Development of new housing and rehabilitation of existing housing is important, but so is the ongoing safety and affordability of those existing properties. SDHDA's management department's role is to routinely inspect the housing units and monitor operating procedures to maintain compliance with federally funded program requirements.