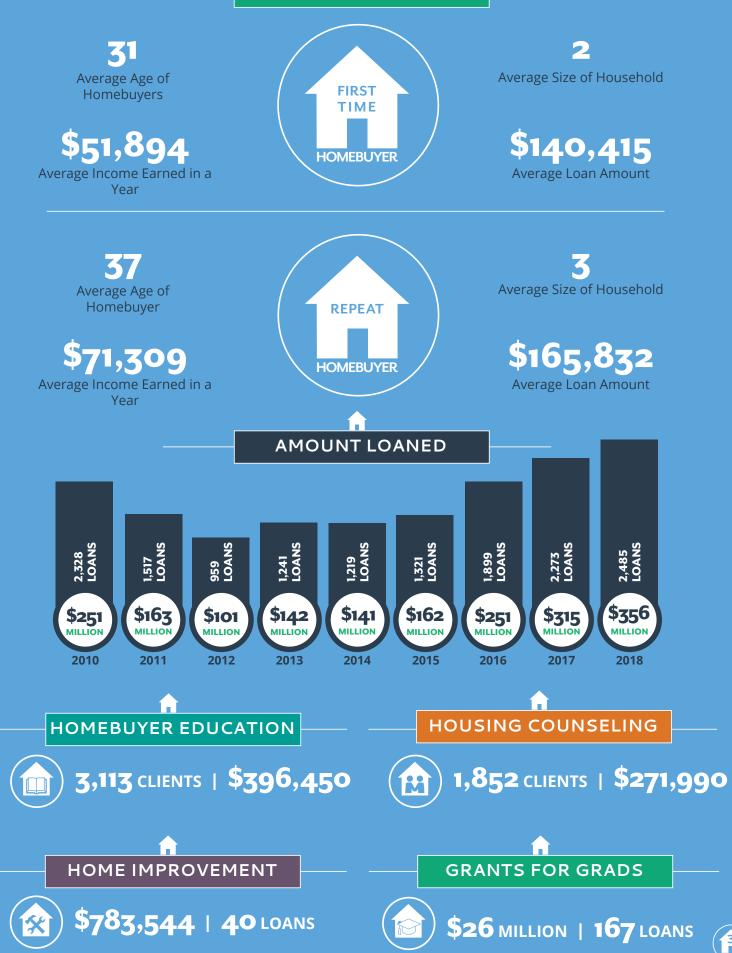

# HOMEOWNERSHIP PROGRAMS

SDHDA helps individuals and families become homeowners by providing a variety of programs that assist low and moderate-income South Dakotans. Low interest rates, closing cost and downpayment assistance, Mortgage Credit Certificates, grants for recent graduates and home improvement loans are all part of SDHDA's funding options.

### HOMEBUYER STATISTICS