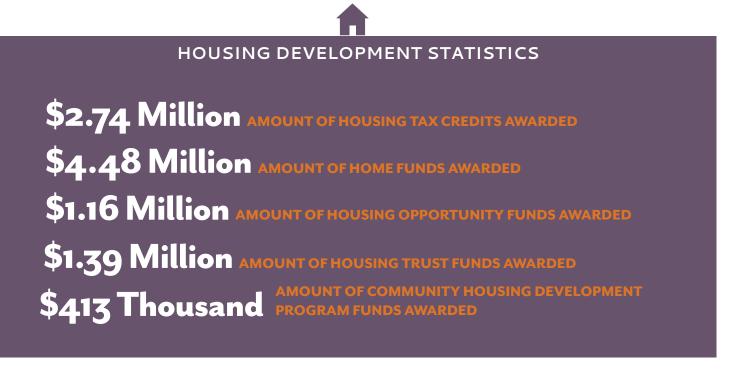

# RENTAL HOUSING DEVELOPMENT PROGRAMS

Development of new housing and rehabilitation of existing housing is vital in meeting the demand for affordable housing statewide. SDHDA administers a number of programs to encourage and assist in the development of housing options – affordable for a variety of incomes, whether they are moderate or low.