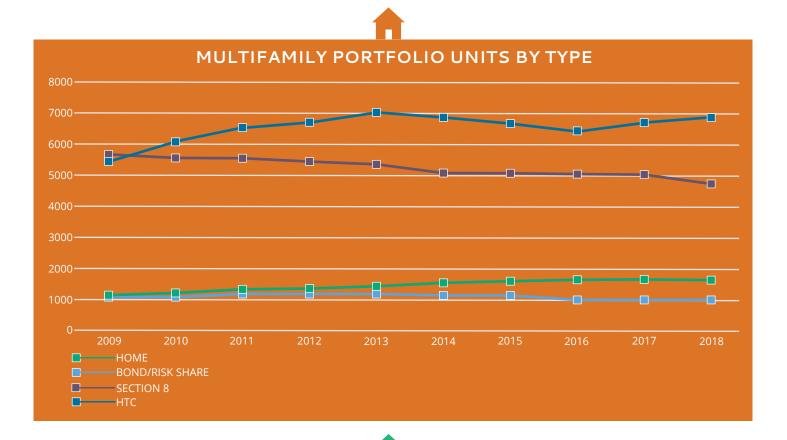

# RENTAL HOUSING MANAGEMENT PROGRAMS

Development of new housing and rehabilitation of existing housing is important, but so is the ongoing safety and affordability of those existing properties. SDHDA's management department's role is to routinely inspect the housing units and monitor operating procedures to maintain compliance with federally funded program requirements.