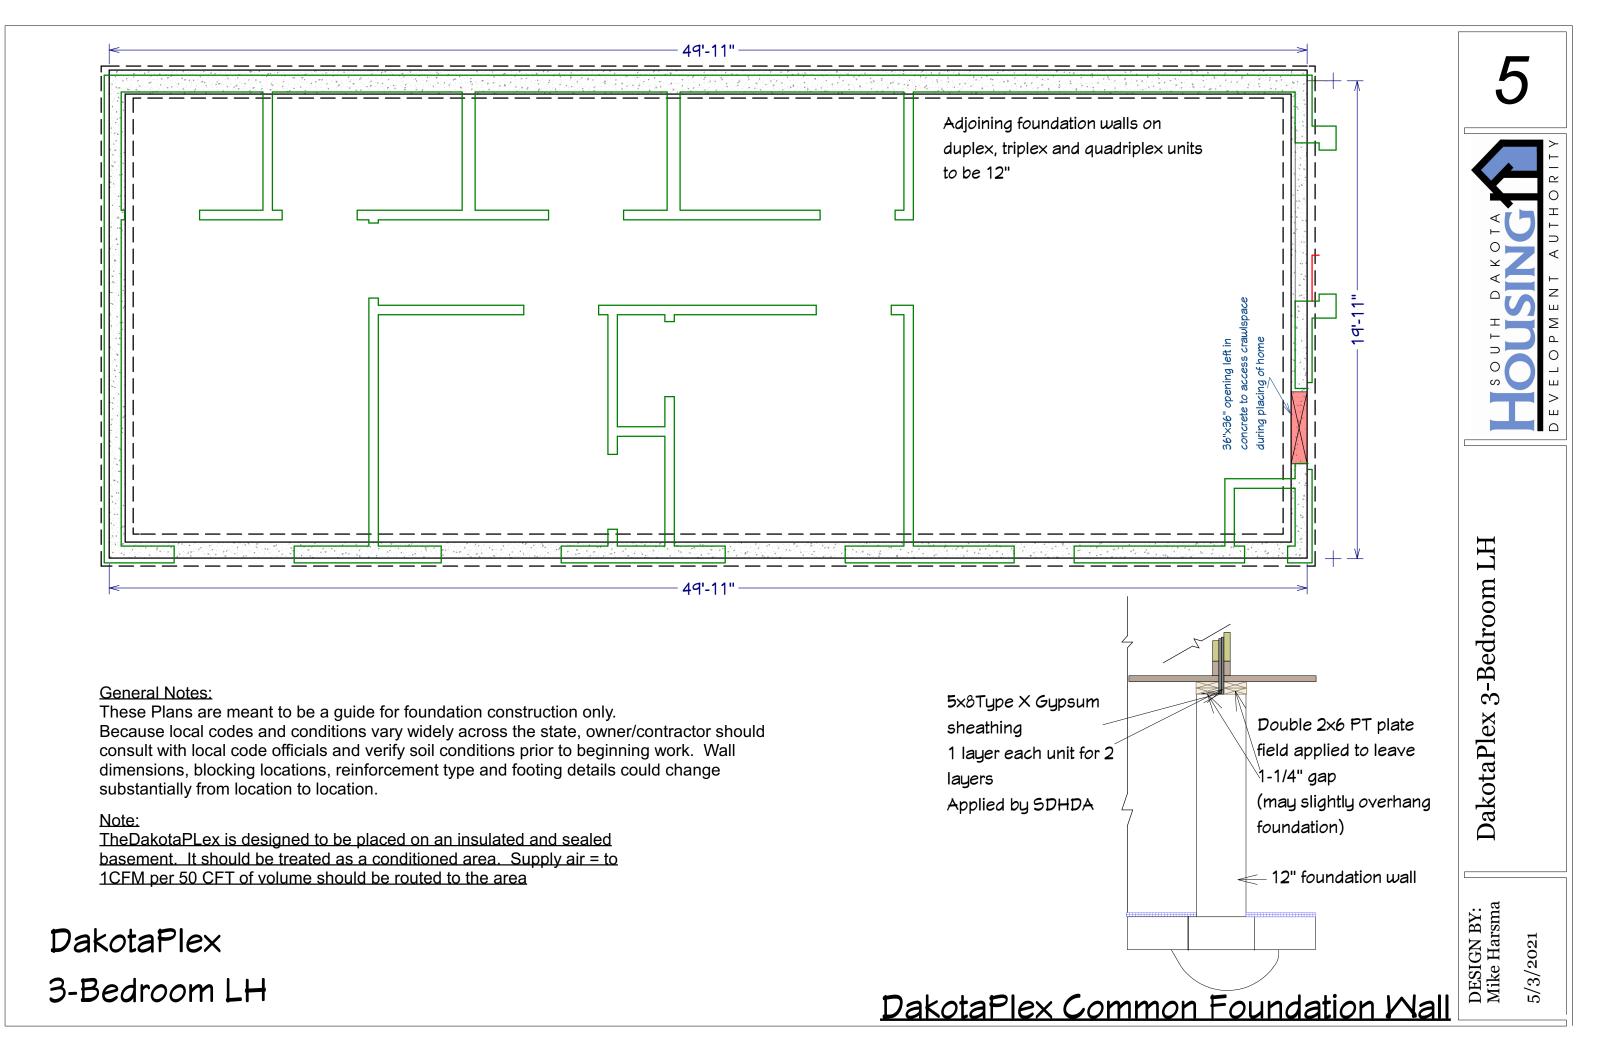

| В               | 30"×36"  | Casement |  |
| C               | 72"×60"  | Triple   |  |
|                 |          | Casement |  |

| Door Schedule |            |                 |                    |
|---------------|------------|-----------------|--------------------|
| Type          | Size       | R.O. Size       | Style              |
| Α             | 3'-0"×6'8" | 38 1/2"×82 1/2" | Ins. Steel w/ Lite |
| В             | 3'0"×6'8"  | 38 1/2"×82 1/2" | Mood Passage       |
| C             |            |                 |                    |
| D             |            |                 |                    |

DakotaPlex 3-Bedroom LH

5/3/2021



## Main Floor

1000 sq ft

DakotaPlex 3-Bedroom LH Dimensions are Framing Dimension. Verify surface dimension upon ordering 1/4" = 1'