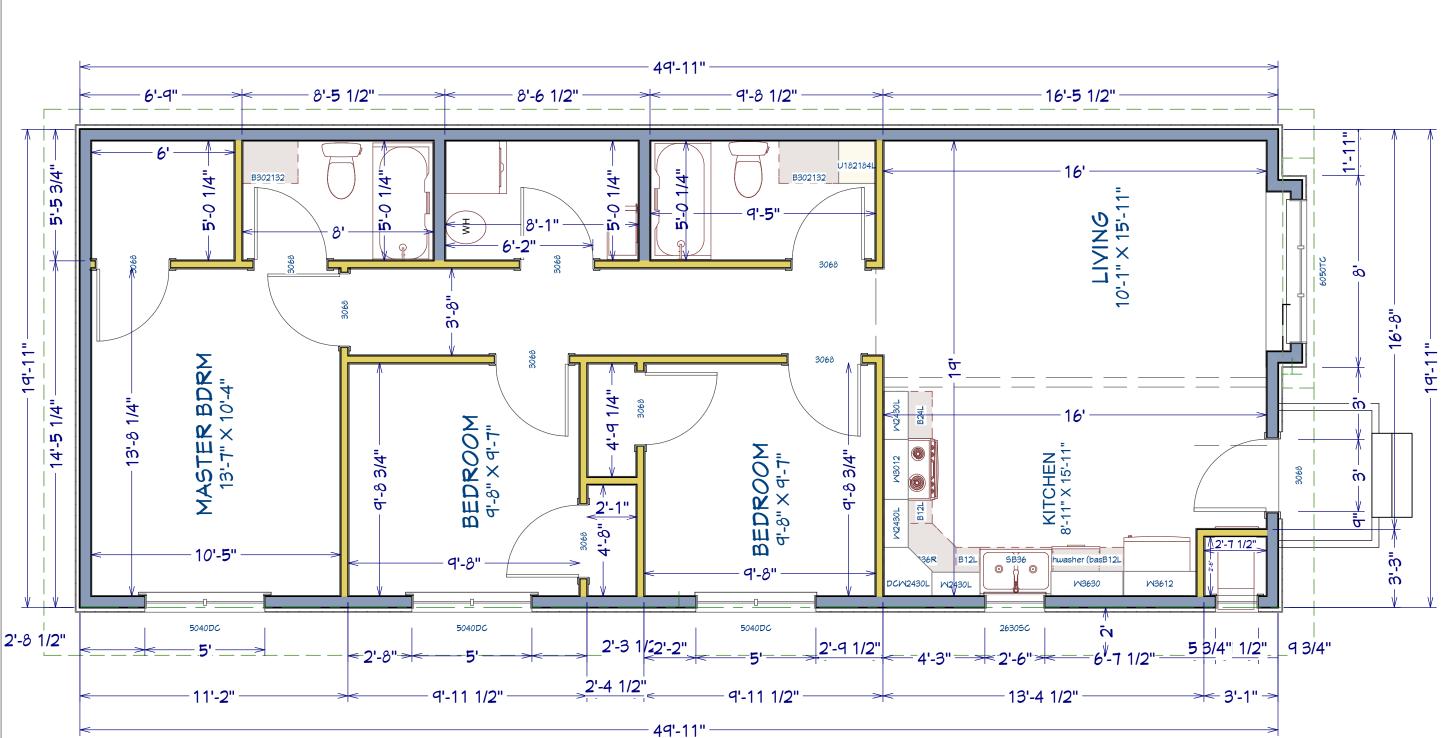

## Main Floor

1000 sq ft

DakotaPlex 3-Bedroom LH Dimensions are Framing Dimension. Verify surface dimension upon ordering 1/4" = 1'